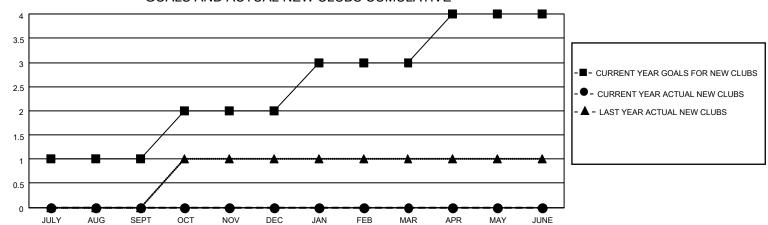

## District 6 NE

| Clubs                 |               |           |               | Members               |                        |                         |                                                    |
|-----------------------|---------------|-----------|---------------|-----------------------|------------------------|-------------------------|----------------------------------------------------|
| RESULTS FOR 2022-2023 |               |           |               | RESULTS FOR 2022-2023 |                        |                         |                                                    |
| QUARTER               | NEW CLUB GOAL | NEW CLUBS | DROPPED CLUBS | QUARTER MEMI          | BER GROWTH NET<br>GOAL | MEMBER GROWTH<br>ACTUAL | DROPPED<br>MEMBERS ACTUAL<br>(including transfers) |
| JULY/AUG/SEPT         | 1             | 0         | 0             | JULY/AUG/SEPT         | 15                     | 28                      | 19                                                 |
| OCT/NOV/DEC           | 1             | 0         | 0             | OCT/NOV/DEC           | 15                     | 65                      | 26                                                 |
| JAN/FEB/MAR           | 1             | 0         | 0             | JAN/FEB/MAR           | 15                     | 26                      | 30                                                 |
| APR/MAY/JUNE          | 1             | 0         | 0             | APR/MAY/JUNE          | 15                     | 0                       | 0                                                  |

## GOALS AND ACTUAL NEW CLUBS CUMULATIVE

| DROPPED CLUBS: 0 |    | 24 CLUBS OF 36 ADDED 1 OR<br>MORE NEW MEMBERS | GENDER DISTRIBUTION                 |              |  |
|------------------|----|-----------------------------------------------|-------------------------------------|--------------|--|
|                  |    | WORL NEW WEINDERG                             | MALE                                | 522 (59.45%) |  |
|                  |    |                                               | FEMALE 356 (40.55%)                 |              |  |
| DROPPED MEMBERS  |    |                                               | NON BINARY                          | 0 (0.00%)    |  |
|                  |    |                                               | PREFER NOT TO ANSWER 0 (0.00%)      |              |  |
| DECEASED         | 17 |                                               |                                     | ,            |  |
| CLUB CANCELLED   | 0  | CLICK HERE FOR CUMULATIVE                     | TOTAL FAMILY UNIT MEMBERS           | 223          |  |
| OTHER            | 58 | MEMBERSHIP DATA                               |                                     |              |  |
| TOTAL            | 75 |                                               | FAMILY MEMBERS PAYING HALF DUES 120 |              |  |
|                  |    |                                               |                                     |              |  |