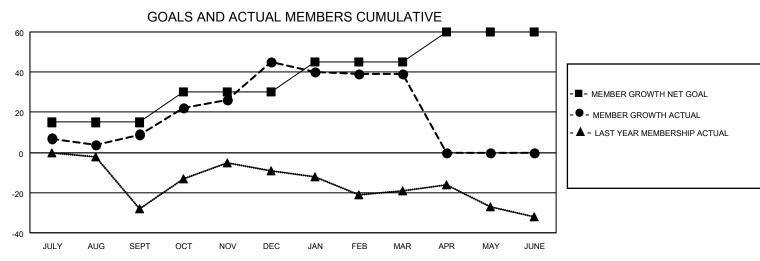

## District 6 NE

| Clubs                 |               |           |               | Members               |                        |                         |                                                    |
|-----------------------|---------------|-----------|---------------|-----------------------|------------------------|-------------------------|----------------------------------------------------|
| RESULTS FOR 2022-2023 |               |           |               | RESULTS FOR 2022-2023 |                        |                         |                                                    |
| QUARTER               | NEW CLUB GOAL | NEW CLUBS | DROPPED CLUBS | QUARTER MEMI          | BER GROWTH NET<br>GOAL | MEMBER GROWTH<br>ACTUAL | DROPPED<br>MEMBERS ACTUAL<br>(including transfers) |
| JULY/AUG/SEPT         | 1             | 0         | 0             | JULY/AUG/SEPT         | 15                     | 28                      | 19                                                 |
| OCT/NOV/DEC           | 1             | 0         | 0             | OCT/NOV/DEC           | 15                     | 65                      | 26                                                 |
| JAN/FEB/MAR           | 1             | 0         | 0             | JAN/FEB/MAR           | 15                     | 26                      | 30                                                 |
| APR/MAY/JUNE          | 1             | 0         | 0             | APR/MAY/JUNE          | 15                     | 0                       | 0                                                  |

## GOALS AND ACTUAL NEW CLUBS CUMULATIVE

| DROPPED CLUBS: 0 |    | 24 CLUBS OF 36 ADDED 1 OR<br>MORE NEW MEMBERS | GENDER DISTRIBUTION                 |              |  |
|------------------|----|-----------------------------------------------|-------------------------------------|--------------|--|
|                  |    | WORL NEW WEINDERG                             | MALE                                | 522 (59.45%) |  |
|                  |    |                                               | FEMALE 356 (40.55%)                 |              |  |
| DROPPED MEMBERS  |    |                                               | NON BINARY                          | 0 (0.00%)    |  |
|                  |    |                                               | PREFER NOT TO ANSWER 0 (0.00%)      |              |  |
| DECEASED         | 17 |                                               |                                     | ,            |  |
| CLUB CANCELLED   | 0  | CLICK HERE FOR CUMULATIVE                     | TOTAL FAMILY UNIT MEMBERS           | 223          |  |
| OTHER            | 58 | MEMBERSHIP DATA                               |                                     |              |  |
| TOTAL            | 75 |                                               | FAMILY MEMBERS PAYING HALF DUES 120 |              |  |
|                  |    |                                               |                                     |              |  |